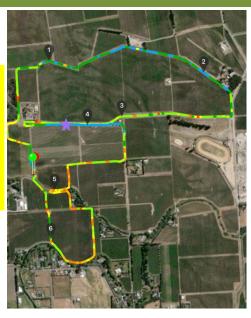

## **GENERAL INFORMATION**

VENUE: Forrest Wines outside Renwick Marlborough sounds, South Island <a href="https://www.forrest.co.nz/">https://www.forrest.co.nz/</a>

North Island teams will need a ferry ride Venue is approximately 1 hour from Picton Access to the venue is the back entry to Forrest wines, opposite the Renwick Dog Park on Foxes Rd https://www.google.com/maps/place/Renwick+Dog+ Park

#### The trails are mostly grass with a bit of gravel in between